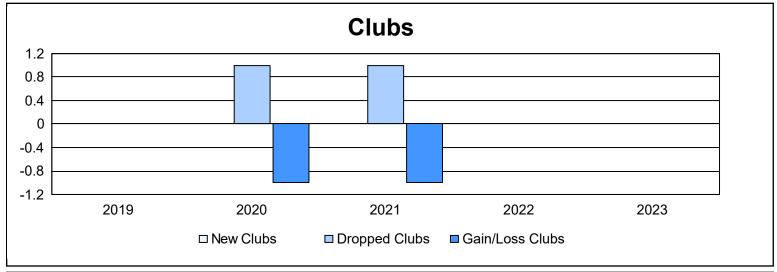

District 38 O As of June 2023 Cumulative

| Year      | New<br>Clubs | Dropped<br>Clubs | Gain/<br>Loss<br>Clubs | New<br>Members | Charter<br>Members | Reinstate<br>Members | Transfer<br>Members | Total<br>Member<br>Added | Total<br>Members<br>Dropped | Gain/<br>Loss<br>Members |
|-----------|--------------|------------------|------------------------|----------------|--------------------|----------------------|---------------------|--------------------------|-----------------------------|--------------------------|
| 2018-2019 | 0            | 0                | 0                      | 46             | 0                  | 2                    | 2                   | 50                       | 65                          | -15                      |
| 2019-2020 | 0            | 1                | -1                     | 39             | 0                  | 7                    | 0                   | 46                       | 104                         | -58                      |
| 2020-2021 | 0            | 1                | -1                     | 58             | 0                  | 1                    | 2                   | 61                       | 74                          | -13                      |
| 2021-2022 | 0            | 0                | 0                      | 48             | 0                  | 1                    | 2                   | 51                       | 71                          | -20                      |
| 2022-2023 | 0            | 0                | 0                      | 45             | 0                  | 2                    | 2                   | 49                       | 65                          | -16                      |
| Average   | 0            | 0                | 0                      | 47             | 0                  | 3                    | 2                   | 51                       | 76                          | -24                      |